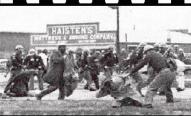

Attend virtually or in-person
E-mail Amy Galley at agalley@westernwyoming.edu
to register for the Zoom link.

Listen to the podcast and join Andrew Beck Grace and Chip Brantley as they discuss their investigation of the 1965 unsolved murder of James Reeb in Selma, Alabama and discover his deep connection to Wyoming, The Equality State.

## Dining & Discussion

March 30th, 12:15 - 1:00pm - Episodes 1 and 2 April 8th, 12:15 - 1:00pm - Episodes 3, 4 and 5 April 15th, 12:15 - 1:00pm - Episodes 6 and 7 Room 1003 (next to Mitchell's)

Western Wyoming Community College will host the journalists who worked to uncover the truth behind the murder of civil rights activist Rev. James Reeb April 21st @ 6:30pm, In-person in room 1302 or virtually via Zoom.