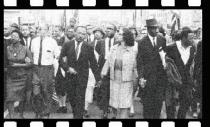

Attend virtually or in-person
E-mail Amy Galley at agalley@westernwyoming.edu
to register for the Zoom link.

Listen to the podcast and join Andrew Beck Grace and Chip Brantley as they discuss their investigation of the 1965 unsolved murder of James Reeb in Selma, Alabama and discover his deep connection to Wyoming, The Equality State.

## Dining & Discussion

March 30th, 12:15 - 1:00pm - Episodes 1 and 2 April 8th, 12:15 - 1:00pm - Episodes 3, 4 and 5 April 15th, 12:15 - 1:00pm - Episodes 6 and 7 Room 1003 (next to Mitchell's)

Western Wyoming Community College will host the journalists who worked to uncover the truth behind the murder of civil rights activist Rev. James Reeb April 21st @ 6:30pm, In-person in room 1302 or virtually via Zoom.