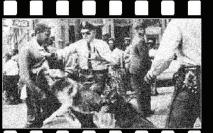

Attend virtually or in-person
E-mail Amy Galley at agalley@westernwyoming.edu
to register for the Zoom link.

Listen to the podcast and join Andrew Beck Grace and Chip Brantley as they discuss their investigation of the 1965 unsolved murder of James Reeb in Selma, Alabama and discover his deep connection to Wyoming, The Equality State.

## Dining & Discussion

March 30th, 12:15 - 1:00pm - Episodes 1 and 2 April 8th, 12:15 - 1:00pm - Episodes 3, 4 and 5 April 15th, 12:15 - 1:00pm - Episodes 6 and 7 Room 1003 (next to Mitchell's)

Western Wyoming Community College will host the journalists who worked to uncover the truth behind the murder of civil rights activist Rev. James Reeb April 21st @ 6:30pm, In-person in room 1302 or virtually via Zoom.