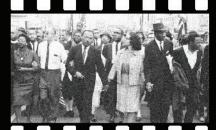

Attend virtually or in-person
E-mail Amy Galley at agalley@westernwyoming.edu
to register for the Zoom link.

Listen to the podcast and join Andrew Beck Grace and Chip Brantley as they discuss their investigation of the 1965 unsolved murder of James Reeb in Selma, Alabama and discover his deep connection to Wyoming, The Equality State.

## Dining & Discussion

March 30th, 12:15 - 1:00pm - Episodes 1 and 2 April 8th, 12:15 - 1:00pm - Episodes 3, 4 and 5 April 15th, 12:15 - 1:00pm - Episodes 6 and 7 Room 1003 (next to Mitchell's)

Western Wyoming Community College will host the journalists who worked to uncover the truth behind the murder of civil rights activist Rev. James Reeb April 21st @ 6:30pm, In-person in room 1302 or virtually via Zoom.